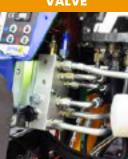

### SAFETY RELIEF VALVE

The lift circuit is set at 2700psi to protect the operator from overloading the machine - easily accessible through the rear of the