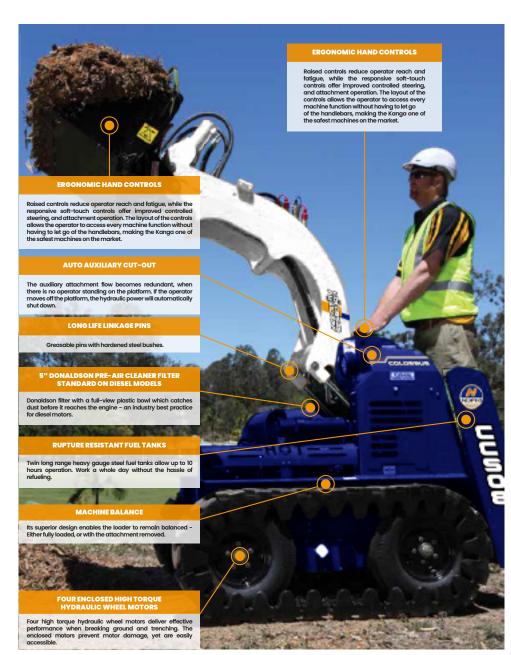

## STANDARD SAFETY FEATURES

DESIGN - STRENGTH - EASE OF OPERATION - VALUE - REPUTATION - WARRANTY

## SELF-LEVELLING BUCKET

Safer, faster, and easier to operate, as the loader arms can be raised and lowered without the danger of load spillage. Experience superior control when lifting or filling the bucket to its maximum capacity.

## OPERATOR SAFETY CELL

A large operator platform allows for a wider stance, improves safety, and reduces fatigue. A safety cell ensures the operator is enclosed within the operating platform, with side bump protection to provide additional support on rough terrain.

### SAFETY AUXILIARY CUT-OUT

As a standard safety feature, the loader's hydraulic flow to the attachment neutralises when no operator is present on the operator platform.

### SAFETY RELIEF VALVE

The lift circuit is set at 2700psi to protect the operator from overloading the machine - easily accessible through the rear of the

## LOW CENTRE OF GRAVITY

When the bucket is lowered, its ground clearance is the same as the machine. The loader arms can be fully lowered to rest the bucket in its rollback position, aiding when filling, and also transporting material throughout the worksite without load spillage.

## TRAVERSE OVER UNDULATING GROUND

Crawl over gutters and uneven terrain with confidence. Unlike other brands with fixed under-carriage track systems, Kangar's stable wrap-around tracked system will not pivot whilst traversing over undulating ground.