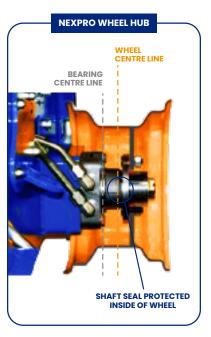

# ENGINEERED TO PERFORM WITH MINIMAL MAINTENANCE BUILT TO LAST

Nexpro compact wheel hub design has zero overhang. Unlike competing brands, the wheel load is placed directly over the bearings, ensuring a longer service life.

The zero overhang also helps protect against seal damage from stringy weeds, stringy bark, mulch, and other entanglement, preventing unnecessary maintenance and premature seal failures.

Our wheel motors are simple to service and replace.