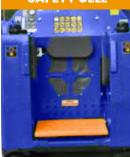

## OPERATOR SAFETY CELL

A large operator platform allows for a wider stance, improves safety, and reduces fatigue. A safety cell ensures the operator is enclosed within the operating platform, with side bump protection to provide additional support on rough terrain.