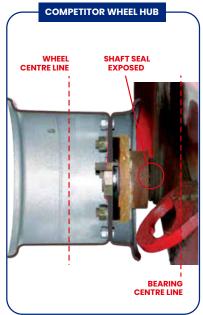

# ENGINEERED TO PERFORM WITH MINIMAL MAINTENANCE BUILT TO LAST

Nexpro compact wheel hub design has zero overhang. Unlike competing brands, the wheel load is placed directly over the bearings, ensuring a longer service life.

The zero overhang also helps protect against seal damage from stringy weeds, stringy bark, mulch, and other entanglement, preventing unnecessary maintenance and premature seal failures.

Our wheel motors are simple to service and replace.