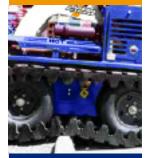

## TRAVERSE OVER UNDULATING GROUND

Crawl over gutters and uneven terrain with confidence. Unlike other brands with fixed under-carriage track systems, Kangar's stable wrap-around tracked system will not pivot whilst traversing over undulating ground.