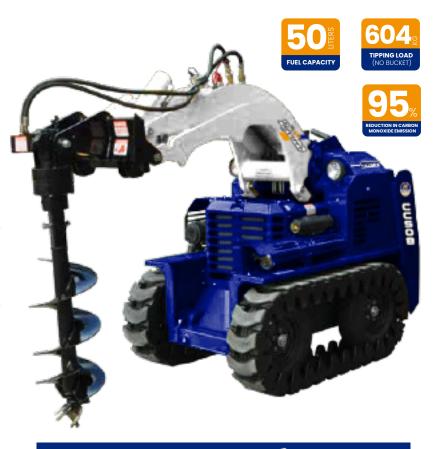

Through innovative market research and extensive product development, the 'Nexpro Klean' program delivers astounding results in reducing diesel particulate matter and carbon monoxide emission, without comprimising on performance (Optional add-on available for 8 series mini loaders).